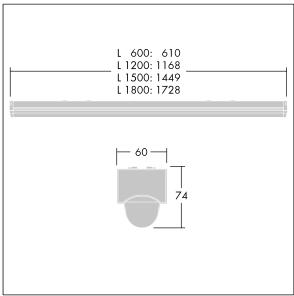

Dimensions: 1449 x 60 x 74 mm Luminaire input power: 36 W Luminaire luminous flux: 4900 lm Luminaire efficacy: 136 lm/W

Weight: 1.7 kg

TLG\_POPL\_M\_LD1.wmf

This product contains light sources of energy efficiency class D.