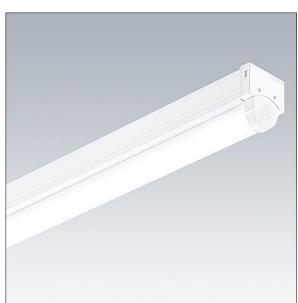

## PopPack

Batten LED luminaire. Electronic, DALI dimmable control gear with 3 hour, manual test, emergency lighting circuit. Body: coated, formed steel, white (RAL9016). End caps: injection moulded polycarbonate, white. Diffuser: textured opal acrylic. Electrical connection via  $(3 + 3) \times 2 \times 2.5$ mm<sup>2</sup> terminal block. Complete with 4000K LED