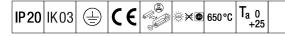

## PopPack

Batten LED luminaire. Electronic, DALI dimmable control gear with 3 hour, manual test, emergency lighting circuit. Body: coated, formed steel, white (RAL9016). End caps: injection moulded polycarbonate, white. Diffuser: textured opal acrylic. Electrical connection via  $(3 + 3) \times 2 \times 2.5$ mm<sup>2</sup> terminal block. Complete with 4000K LED

Dimensions: 1168 x 60 x 74 mm Luminaire input power: 51.8 W Luminaire luminous flux: 7300 lm Luminaire efficacy: 141 lm/W Weight: 2 kg

IHOF

TLG\_POPL\_F\_PDB\_EMPTY.jpg

TLG\_POPL\_M\_LD1.wmf

This product contains a light source of energy efficiency class D.