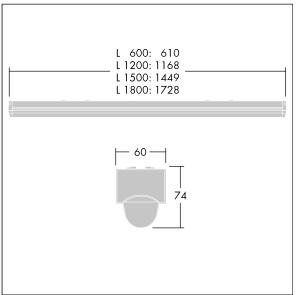

Dimensions: 1168 x 60 x 74 mm Luminaire input power: 51.8 W Luminaire luminous flux: 7300 lm Luminaire efficacy: 141 lm/W Weight: 2 kg

IHOF

TLG\_POPL\_F\_PDB\_EMPTY.jpg

TLG\_POPL\_M\_LD1.wmf

This product contains a light source of energy efficiency class D.