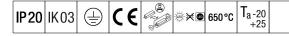

#### PopPack

Batten LED luminaire. Electronic, DALI dimmable control gear. Body: coated, formed steel, white (RAL9016). End caps: injection moulded polycarbonate,. Diffuser: textured opal acrylic. Electrical connection via (3 + 3) x 2 x 2.5mm<sup>2</sup> terminal block. Complete with 4000K LED

Dimensions: 1168 x 60 x 74 mm Luminaire input power: 51.8 W Luminaire luminous flux: 7300 lm Luminaire efficacy: 141 lm/W Weight: 1.4 kg

IH()

TLG\_POPL\_F\_PDB\_EMPTY.jpg

TLG\_POPL\_M\_LD1.wmf

This product contains a light source of energy efficiency class D.