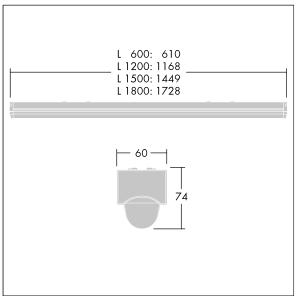

Dimensions: 1168 x 60 x 74 mm Luminaire input power: 51.8 W Luminaire luminous flux: 7300 lm Luminaire efficacy: 141 lm/W Weight: 1.4 kg

IH()

TLG\_POPL\_F\_PDB\_EMPTY.jpg

TLG\_POPL\_M\_LD1.wmf

This product contains a light source of energy efficiency class D.