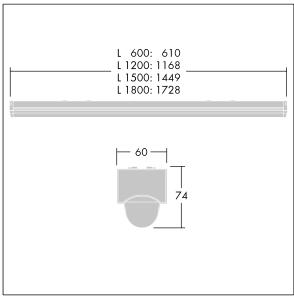

Dimensions: 1168 x 60 x 74 mm Luminaire input power: 51.8 W Luminaire luminous flux: 7300 lm Luminaire efficacy: 141 lm/W

Weight: 1.4 kg

TLG\_POPL\_M\_LD1.wmf

This product contains a light source of energy efficiency class D.