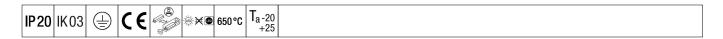

## **PopPack**

Batten LED luminaire. Electronic, DALI dimmable control gear. Body: coated, formed steel, white (RAL9016). End caps: injection moulded polycarbonate,. Diffuser: textured opal acrylic. Electrical connection via (3 + 3) x 2 x 2.5mm² terminal block. Complete with 4000K LED