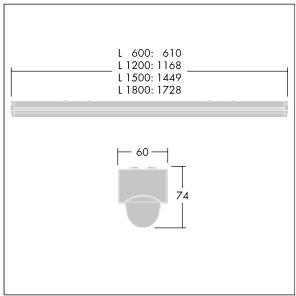

Dimensions: 1168 x 60 x 74 mm Luminaire input power: 35.6 W Luminaire luminous flux: 4650 lm Luminaire efficacy: 131 lm/W

Weight: 1.4 kg

TLG\_POPL\_M\_LD1.wmf

This product contains a light source of energy efficiency class D.