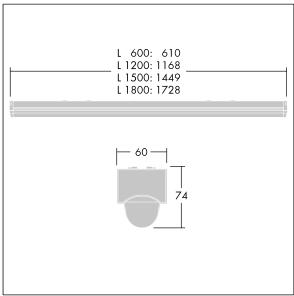

Dimensions: 1168 x 60 x 74 mm Luminaire input power: 23.9 W Luminaire luminous flux: 3350 lm Luminaire efficacy: 140 lm/W

Weight: 2 kg

TLG\_POPL\_M\_LD1.wmf

This product contains a light source of energy efficiency class D.