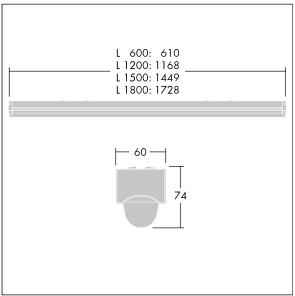

Dimensions: 1168 x 60 x 74 mm Luminaire input power: 23.9 W Luminaire luminous flux: 3350 lm Luminaire efficacy: 140 lm/W

Weight: 2 kg

TLG\_POPL\_M\_LD1.wmf

This product contains a light source of energy efficiency class D.