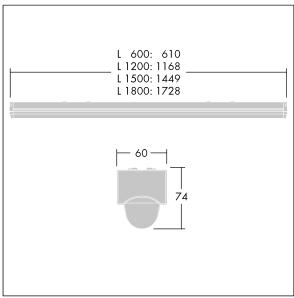

Dimensions: 1168 x 60 x 74 mm Luminaire input power: 23.9 W Luminaire luminous flux: 3350 lm Luminaire efficacy: 140 lm/W

Weight: 2 kg

TLG\_POPL\_M\_LD1.wmf

This product contains a light source of energy efficiency class D.