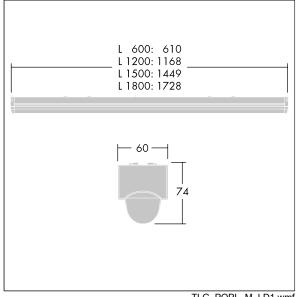

Dimensions: 1728 x 60 x 74 mm Luminaire input power: 54 W Luminaire luminous flux: 6800 lm Luminaire efficacy: 126 lm/W

Weight: 1.8 kg

TLG POPL F PDB SENS.jpg

TLG\_POPL\_M\_LD1.wmf

This product contains a light source of energy efficiency class D.