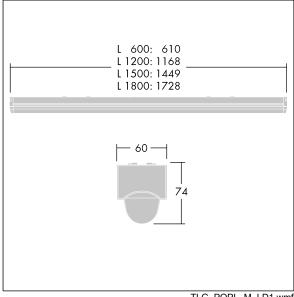

Dimensions: 1449 x 60 x 74 mm Luminaire input power: 52.8 W Luminaire luminous flux: 6400 lm Luminaire efficacy: 121 lm/W

Weight: 1.7 kg

TLG POPL F PDB SENS.jpg

TLG\_POPL\_M\_LD1.wmf

This product contains light sources of energy efficiency class D.