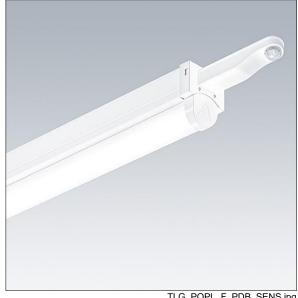

## **PopPack**

Batten LED luminaire with detachable LED engine. Electronic, fixed output control gear. Body: coated, formed steel, white (RAL9016). End caps: injection moulded polycarbonate, white. Diffuser: textured opal acrylic. Electrical connection via 2 x (3 x 2 x 2.5mm²) terminal blocks. Including pre-wired PIR sensor with switch ON/OFF functionality. Enabled control of slave luminaire from one master luminaire equipped with PIR sensor by means of hard wiring. 3 core wiring sufficient for the through wiring of the products, max. load per circuit = 2A. Complete with 4000K LED.

Dimensions: 1449 x 60 x 74 mm Luminaire input power: 52.8 W Luminaire luminous flux: 6400 lm Luminaire efficacy: 121 lm/W

Weight: 1.7 kg

TLG POPL F PDB SENS.jpg

TLG\_POPL\_M\_LD1.wmf

This product contains light sources of energy efficiency class D.