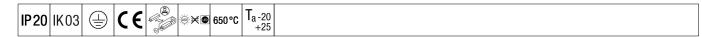

## **PopPack**

Batten LED luminaire with detachable LED engine. Electronic, fixed output control gear. Body: coated, formed steel, white (RAL9016). End caps: injection moulded polycarbonate, white. Diffuser: textured opal acrylic. Electrical connection via 2 x (3 x 2 x 2.5mm²) terminal blocks. Including pre-wired PIR sensor with switch ON/OFF functionality. Enabled control of slave luminaire from one master luminaire equipped with PIR sensor by means of hard wiring. 3 core wiring sufficient for the through wiring of the products, max. load per circuit = 2A. Complete with 4000K LED.