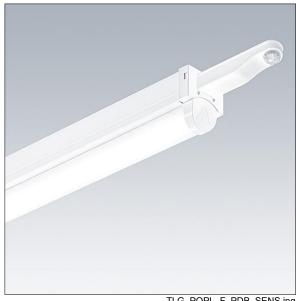

## **PopPack**

Batten LED luminaire with detachable LED engine. Electronic, fixed output control gear. Body: coated, formed steel, white (RAL9016). End caps: injection moulded polycarbonate, white. Diffuser: textured opal acrylic. Electrical connection via 2 x (3 x 2 x 2.5mm²) terminal blocks. Including pre-wired PIR sensor with switch ON/OFF functionality. Enabled control of slave luminaire from one master luminaire equipped with PIR sensor by means of hard wiring. 3 core wiring sufficient for the through wiring of the products, max. load per circuit = 2A. Complete with 4000K LED.

Dimensions: 1168 x 60 x 74 mm Luminaire input power: 51.8 W Luminaire luminous flux: 7300 lm Luminaire efficacy: 141 lm/W

Weight: 1.4 kg

TLG POPL F PDB SENS.jpg

TLG\_POPL\_M\_LD1.wmf

This product contains a light source of energy efficiency class D.