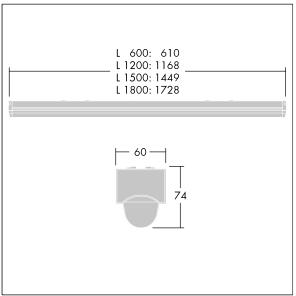

Dimensions: 1168 x 60 x 74 mm Luminaire input power: 51.8 W Luminaire luminous flux: 7300 lm Luminaire efficacy: 141 lm/W

Weight: 1.4 kg

TLG POPL F PDB SENS.jpg

TLG\_POPL\_M\_LD1.wmf

This product contains a light source of energy efficiency class D.