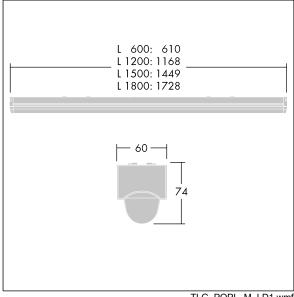

Dimensions: 1168 x 60 x 74 mm Luminaire input power: 51.8 W Luminaire luminous flux: 7300 lm Luminaire efficacy: 141 lm/W

Weight: 1.4 kg

TLG POPL F PDB SENS.jpg

TLG\_POPL\_M\_LD1.wmf

This product contains a light source of energy efficiency class D.