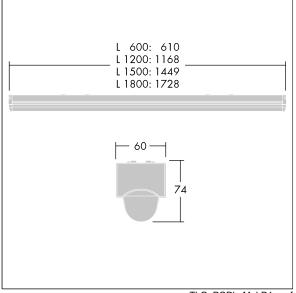

Dimensions: 1168 x 60 x 74 mm Luminaire input power: 35.6 W Luminaire luminous flux: 4650 lm Luminaire efficacy: 131 lm/W

Weight: 1.4 kg

TLG POPL F PDB SENS.jpg

TLG\_POPL\_M\_LD1.wmf