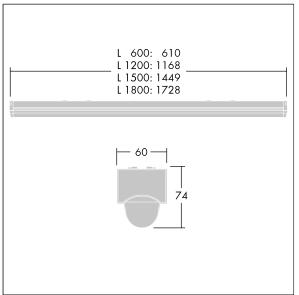

Dimensions: 1168 x 60 x 74 mm Luminaire input power: 35.6 W Luminaire luminous flux: 4650 lm Luminaire efficacy: 131 lm/W Weight: 1.4 kg

TLG\_POPL\_F\_PDB\_SENS.jpg

IHOF

TLG\_POPL\_M\_LD1.wmf

All values marked with an \* are rated values. Thorn uses tried and tested components from leading suppliers, however there may be isolated instances of technology-related failures of individual LEDs during the rated product lifetime. International standards set the tolerance in initial flux and connected load at ±10%. Unless stated otherwise, the values apply to an ambient temperature of 25°C.