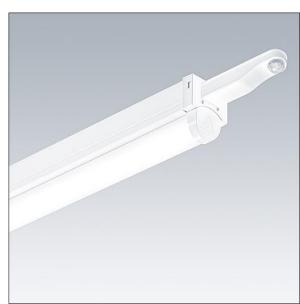

## PopPack

Batten LED luminaire with detachable LED engine. Electronic, fixed output control gear. Body: coated, formed steel, white (RAL9016). End caps: injection moulded polycarbonate, white. Diffuser: textured opal acrylic. Electrical connection via  $2 \times (3 \times 2 \times 2.5 \text{mm}^2)$  terminal blocks. Including pre-wired PIR sensor with switch ON/OFF functionality. Enabled control of slave luminaire from one master luminaire equipped with PIR sensor by means of hard wiring. 3 core wiring sufficient for the through wiring of the products, max. load per circuit = 2A. Complete with 4000K LED.