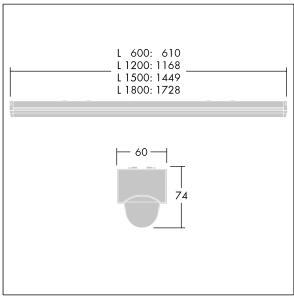

Dimensions: 1449 x 60 x 74 mm Luminaire input power: 52.8 W Luminaire luminous flux: 6050 lm Luminaire efficacy: 115 lm/W

Weight: 1.7 kg

TLG\_POPL\_M\_LD1.wmf

This product contains light sources of energy efficiency class D.