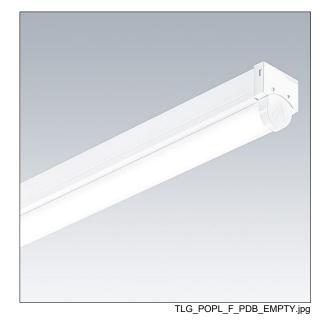

## **PopPack**

Batten LED luminaire. Electronic, fixed output control gear. Body: coated, formed steel, white (RAL9016). End caps: injection moulded polycarbonate,. Diffuser: textured opal acrylic. Electrical connection via 3 x 2 x 2.5mm² terminal block. Complete with 3000K LED

Dimensions: 1449 x 60 x 74 mm Luminaire input power: 36 W Luminaire luminous flux: 4700 lm Luminaire efficacy: 131 lm/W

Weight: 1.7 kg

TLG\_POPL\_M\_LD1.wmf

This product contains light sources of energy efficiency class D.