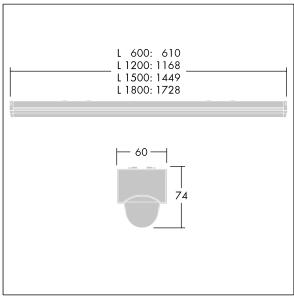

Dimensions: 1449 x 60 x 74 mm Luminaire input power: 36 W Luminaire luminous flux: 4700 lm Luminaire efficacy: 131 lm/W

Weight: 1.7 kg

TLG\_POPL\_M\_LD1.wmf

This product contains light sources of energy efficiency class D.