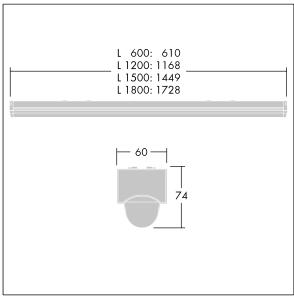

Dimensions: 1168 x 60 x 74 mm Luminaire input power: 35.6 W Luminaire luminous flux: 4450 lm Luminaire efficacy: 125 lm/W

Weight: 1.4 kg

TLG\_POPL\_M\_LD1.wmf

This product contains a light source of energy efficiency class D.