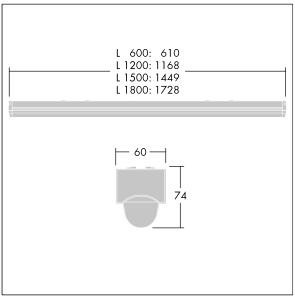

Dimensions: 1728 x 60 x 74 mm Luminaire input power: 74.1 W Luminaire luminous flux: 10900 lm Luminaire efficacy: 147 lm/W

Weight: 1.8 kg

TLG\_POPL\_M\_LD1.wmf

This product contains a light source of energy efficiency class D.