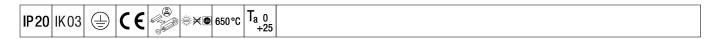

## **PopPack**

Batten LED luminaire. Electronic, fixed output control gear with 3 hour, manual test, emergency lighting circuit. Body: coated, formed steel, white (RAL9016). End caps: injection moulded polycarbonate, white. Diffuser: textured opal acrylic. Electrical connection via (3 + 3) x 2 x 2.5mm² terminal block. Complete with 4000K LED