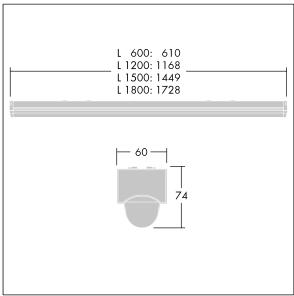

Dimensions: 1728 x 60 x 74 mm Luminaire input power: 54 W Luminaire luminous flux: 6800 lm Luminaire efficacy: 126 lm/W

Weight: 2.5 kg

TLG\_POPL\_M\_LD1.wmf

This product contains a light source of energy efficiency class D.