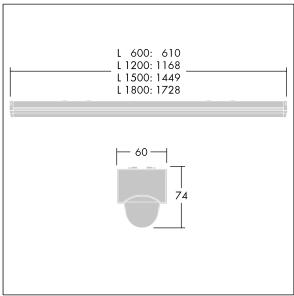

Dimensions: 1728 x 60 x 74 mm Luminaire input power: 54 W Luminaire luminous flux: 6800 lm Luminaire efficacy: 126 lm/W

Weight: 1.8 kg

TLG\_POPL\_M\_LD1.wmf

This product contains a light source of energy efficiency class D.