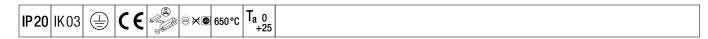

## **PopPack**

Batten LED luminaire. Electronic, DALI dimmable control gear with 3 hour, manual test, emergency lighting circuit. Body: coated, formed steel, white (RAL9016). End caps: injection moulded polycarbonate, white. Diffuser: textured opal acrylic. Electrical connection via (3 + 3) x 2 x 2.5mm² terminal block. Complete with 4000K LED

Dimensions: 1449 x 60 x 74 mm Luminaire input power: 63.6 W Luminaire luminous flux: 9100 lm Luminaire efficacy: 143 lm/W

Weight: 2.3 kg

TLG\_POPL\_M\_LD1.wmf

This product contains light sources of energy efficiency class D.