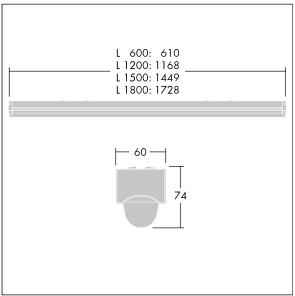

Dimensions: 1449 x 60 x 74 mm Luminaire input power: 63.6 W Luminaire luminous flux: 9100 lm Luminaire efficacy: 143 lm/W

Weight: 2.3 kg

TLG\_POPL\_M\_LD1.wmf

This product contains light sources of energy efficiency class D.