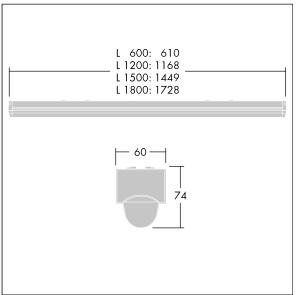

Dimensions: 1449 x 60 x 74 mm Luminaire input power: 63.6 W Luminaire luminous flux: 9100 lm Luminaire efficacy: 143 lm/W Weight: 2.3 kg

IHOF

TLG\_POPL\_F\_PDB\_EMPTY.jpg

TLG\_POPL\_M\_LD1.wmf

This product contains light sources of energy efficiency class D.