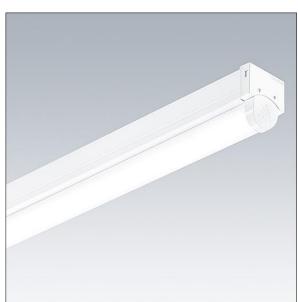

## PopPack

Batten LED luminaire. Electronic, DALI dimmable control gear with 3 hour, manual test, emergency lighting circuit. Body: coated, formed steel, white (RAL9016). End caps: injection moulded polycarbonate, white. Diffuser: textured opal acrylic. Electrical connection via  $(3 + 3) \times 2 \times 2.5$ mm<sup>2</sup> terminal block. Complete with 4000K LED