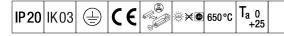

## PopPack

Batten LED luminaire. Electronic, DALI dimmable control gear with 3 hour, manual test, emergency lighting circuit. Body: coated, formed steel, white (RAL9016). End caps: injection moulded polycarbonate, white. Diffuser: textured opal acrylic. Electrical connection via  $(3 + 3) \times 2 \times 2.5$ mm<sup>2</sup> terminal block. Complete with 4000K LED