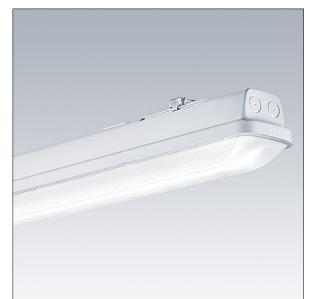

## Aquaforce Pro

An IP66, dust and moisture resistant LED luminaire. DALI/DSI dimmable DALI dimmable Luminaire with local battery supply for 3 hr. emergency lighting in maintained or non-maintained mode, with automatic test (auto-test) via the luminaire, optional central monitoring via DALI, display of luminaire status via status LED. With wide beam distribution. Class I electrical. Canopy: light grey polycarbonate. Diffuser: high transmission opal polycarbonate with refraction prisms. Patented snap-on mechanism EasyClick for clipless mounting of diffuser. For surface or suspended mounting. Quick-fix brackets supplied for surface mounting. Suitable for ceiling or wall (both vertically and horizontally). Approved for indoor use or in canopied outdoor areas (see installation instructions). Mounting kits for conduit, chain suspension and catenary suspension are available as accessories. Suitable for through wiring with H05VV or NYM cable (rated 10A). ambient temperature: 0°C to +25°C. Complete with 4000K LED..