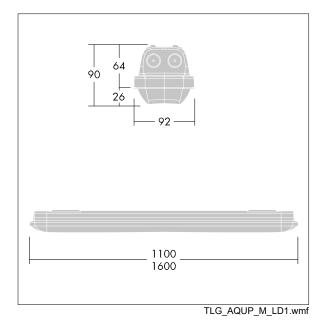

Note: please contact your consultant if you are planning to use the luminaire in environments with chemical pollutants, high or condensing humidity and major variations in temperature.

Dimensions: 1100 x 92 x 90 mm Luminaire input power: 22.9 W Luminaire luminous flux: 2880 lm Luminaire efficacy: 126 lm/W Weight: 2.1 kg