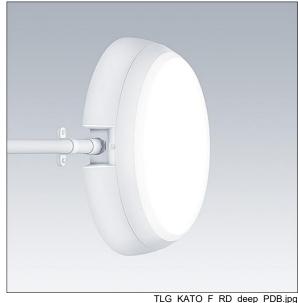

## Katona

A round functional LED luminaire with deep body for side entry wiring capability, can be used with up to Ø20mm surface mounted conduit. Fixed output LED driver. Body: polycarbonate. Diffuser: opal polycarbonate. Class II electrical, IP66, IK10. Complete with 4000K LED. Suitable for direct mounting to wall or ceiling. Loop-in, loop-out is possible for cables up to 2.5mm<sup>2</sup>. BESA compatible.

Dimensions: Ø328 x 84 mm Luminaire input power: 16.3 W Luminaire luminous flux: 1750 lm Luminaire efficacy: 107 lm/W

Weight: 1.5 kg

TLG\_KATO\_M\_RD\_FRAME\_LDS.wmf

This product contains a light source of energy efficiency class C.