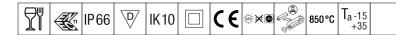

## Katona

A round functional LED luminaire with deep body for side entry wiring capability, can be used with up to Ø20mm surface mounted conduit. Fixed output LED driver. Body: polycarbonate. Diffuser: opal polycarbonate. Class II electrical, IP66, IK10. Complete with 4000K LED. Suitable for direct mounting to wall or ceiling. Loop-in, loop-out is possible for cables up to 2.5mm<sup>2</sup>. BESA compatible.