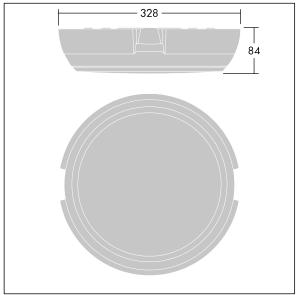

Dimensions: Ø328 x 84 mm Luminaire input power: 16.3 W Luminaire luminous flux: 1750 lm Luminaire efficacy: 107 lm/W

Weight: 1.5 kg

TLG\_KATO\_M\_RD\_FRAME\_LDS.wmf

This product contains a light source of energy efficiency class C.