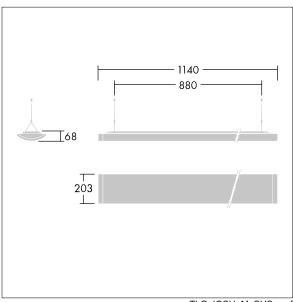

Dimensions: 1140 x 210 x 70 mm Luminaire input power: 42 W Luminaire luminous flux: 4900 lm Luminaire efficacy: 117 lm/W

weight: 6.5 kg

TLG\_IQSU\_M\_SUS.wmf

This product contains a light source of energy efficiency class D.