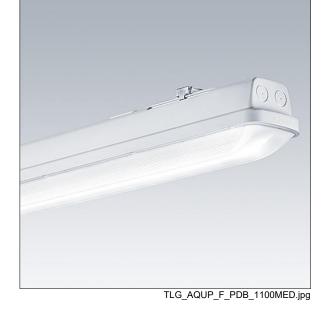

## Aquaforce Pro

An IP66, dust and moisture resistant LED luminaire. Electronic, fixed output control gear Self contained luminaire, manual test (3 hours). With wide beam distribution. Class I electrical. Canopy: light grey polycarbonate. Diffuser: high transmission opal polycarbonate with refraction prisms. Patented snap-on mechanism EasyClick for clipless mounting of diffuser. For surface or suspended mounting. Quick-fix brackets supplied for surface mounting. Suitable for ceiling or wall (both vertically and horizontally). Approved for indoor use or in canopied outdoor areas (see installation instructions). Mounting kits for conduit, chain suspension and catenary suspension are available as accessories. ambient temperature: 0°C to +25°C. Complete with 4000K LED.