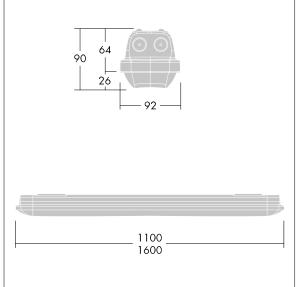

Note: please contact your consultant if you are planning to use the luminaire in environments with chemical pollutants, high or condensing humidity and major variations in temperature.

Dimensions: 1100 x 92 x 90 mm Luminaire input power: 34.2 W Luminaire luminous flux: 4290 lm Luminaire efficacy: 125 lm/W