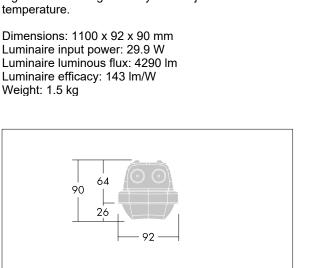

Note: please contact your consultant if you are planning to use the luminaire in environments with chemical pollutants, high or condensing humidity and major variations in

Luminaire input power: 29.9 W Luminaire luminous flux: 4290 lm