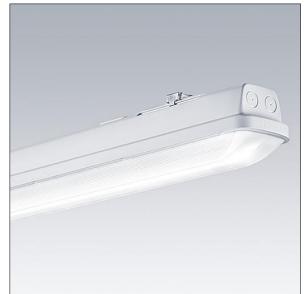

#### Aquaforce Pro

An IP66, dust and moisture resistant LED luminaire. Electronic, fixed output control gear Self contained luminaire, manual test (3 hours). With wide beam distribution. Class I electrical. Canopy: light grey polycarbonate. Diffuser: high transmission opal polycarbonate with refraction prisms. Patented snap-on mechanism EasyClick for clipless mounting of diffuser. For surface or suspended mounting. Quick-fix brackets supplied for surface mounting. Suitable for ceiling or wall (both vertically and horizontally). Approved for indoor use or in canopied outdoor areas (see installation instructions). Mounting kits for conduit, chain suspension and catenary suspension are available as accessories. ambient temperature: 0°C to +25°C. Complete with 4000K LED.