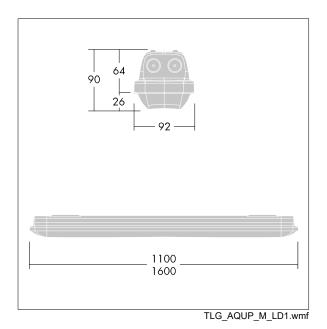

Note: please contact your consultant if you are planning to use the luminaire in environments with chemical pollutants, high or condensing humidity and major variations in temperature.

Dimensions: 1600 x 92 x 90 mm Luminaire input power: 48.4 W Luminaire luminous flux: 6370 lm Luminaire efficacy: 132 lm/W Weight: 2.5 kg