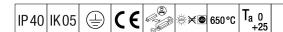

## IQ Wave SP

A lightweight, Surface mounted, LED luminaire with MV Tech optic. Electronic, fixed output control gear with 3 hour, manual test, emergency lighting circuit. Class I electrical, IP40, IK05. Body, diffuser, frame and endcaps: polycarbonate finished in white (close to RAL9016). Gear tray: pre-coated white steel. Cable entry only possible via BESA mounting hole. Complete with 4000K LED