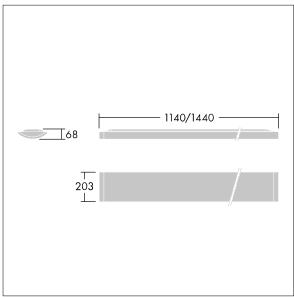

Dimensions: 1140 x 210 x 70 mm Luminaire input power: 22 W Luminaire luminous flux: 2600 lm Luminaire efficacy: 118 lm/W

weight: 4.1 kg

TLG\_IQSU\_M\_SUR.wmf

This product contains a light source of energy efficiency class C.