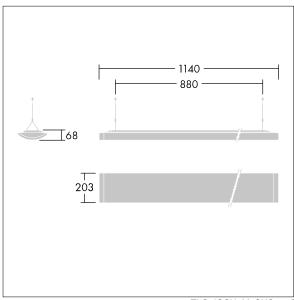

Radio definition: basicDIM Wireless - Bluetooth® 4.x, Radio frequency: 2.4...2.483 GHz, Radio power: +4 dBm.

Dimensions: 1165 x 210 x 70 mm Luminaire input power: 35 W Luminaire luminous flux: 4250 lm Luminaire efficacy: 121 lm/W