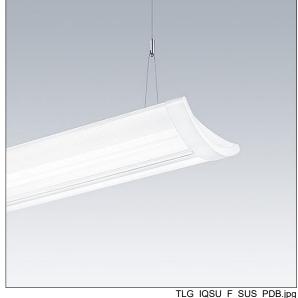

## IQ Wave SP

A lightweight, Suspended, LED luminaire with MV Tech optic. Electronic, dimmable control gear, Wireless controlled via App with Bluetooth® 4.x - basicDIM Wireless. Class I electrical, IP20, IK05. Body, diffuser, frame and endcaps: polycarbonate finished in white (close to RAL9016). Gear tray: pre-coated white steel. Fitted with 3 core cable of 2.5m length. Complete with 4000K LED

weight: 4.4 kg

TLG\_IQSU\_M\_SUS.wmf

This product contains a light source of energy efficiency class C.

All values marked with an \* are rated values. Thorn uses tried and tested components from leading suppliers, however there may be isolated instances of technology-related failures of individual LEDs during the rated product lifetime. International standards set the tolerance in initial flux and connected load at ±10%. Unless stated otherwise, the values apply to an ambient temperature of 25°C.