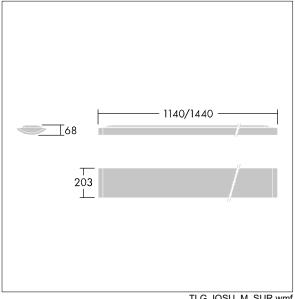

Radio definition: basicDIM Wireless - Bluetooth® 4.x, Radio frequency: 2.4...2.483 GHz, Radio power: +4 dBm.

Dimensions: 1440 x 210 x 70 mm Luminaire input power: 35 W Luminaire luminous flux: 4250 lm Luminaire efficacy: 121 lm/W

weight: 5 kg

TLG\_IQSU\_M\_SUR.wmf

This product contains a light source of energy efficiency class D.

All values marked with an \* are rated values. Thorn uses tried and tested components from leading suppliers, however there may be isolated instances of technology-related failures of individual LEDs during the rated product lifetime. International standards set the tolerance in initial flux and connected load at ±10%. Unless stated otherwise, the values apply to an ambient temperature of 25°C.