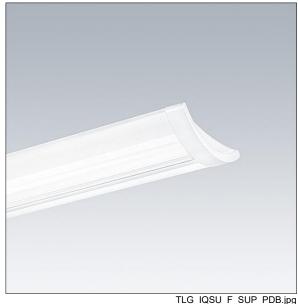

## 92902489 IQ SURF L LED4250-840 BC

## IQ Wave SP

A lightweight, Surface mounted, LED luminaire with MV Tech optic. Electronic, dimmable control gear, Wireless controlled via App with Bluetooth® 4.x - basicDIM Wireless. Class I electrical, IP40, IK05. Body, diffuser, frame and endcaps: polycarbonate finished in white (close to RAL9016). Gear tray: pre-coated white steel. Complete with 4000K LED