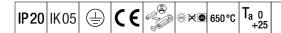

## IQ Wave SP

A lightweight, Suspended, LED luminaire with MV Tech optic. Electronic, dimmable control gear, Wireless controlled via App with Bluetooth® 4.x - basicDIM Wireless. Class I electrical, IP20, IK05. Body, diffuser, frame and endcaps: polycarbonate finished in white (close to RAL9016). Gear tray: pre-coated white steel. Fitted with 4 core cable of 2.5m length. Complete with 4000K LED