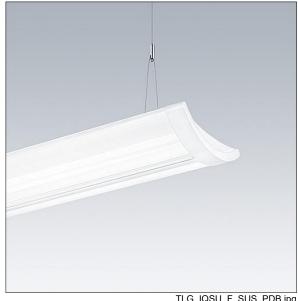

## IQ Wave SP

A lightweight, Suspended, LED luminaire with MV Tech optic. Electronic, dimmable control gear, Wireless controlled via App with Bluetooth® 4.x - basicDIM Wireless. Class I electrical, IP20, IK05. Body, diffuser, frame and endcaps: polycarbonate finished in white (close to RAL9016). Gear tray: pre-coated white steel. Fitted with 4 core cable of 2.5m length. Complete with 4000K LED

weight: 5 kg

TLG IQSU F SUS PDB.jpg

TLG\_IQSU\_M\_SUS.wmf

This product contains a light source of energy efficiency class D.

All values marked with an \* are rated values. Thorn uses tried and tested components from leading suppliers, however there may be isolated instances of technology-related failures of individual LEDs during the rated product lifetime. International standards set the tolerance in initial flux and connected load at ±10%. Unless stated otherwise, the values apply to an ambient temperature of 25°C.