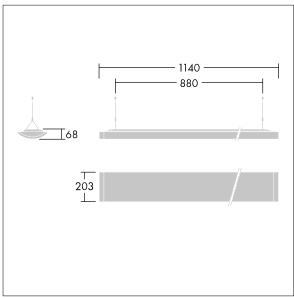

Radio definition: basicDIM Wireless - Bluetooth® 4.x, Radio frequency: 2.4...2.483 GHz, Radio power: +4 dBm.

Dimensions: 1140 x 210 x 70 mm Luminaire input power: 61 W Luminaire luminous flux: 6700 lm Luminaire efficacy: 110 lm/W