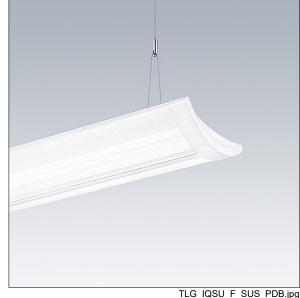

## IQ Wave SP

A lightweight, Suspended, LED luminaire with MV Tech optic. Electronic, fixed output control gear. Class I electrical, IP20, IK05. Body, diffuser, frame and endcaps: polycarbonate finished in white (close to RAL9016). Gear tray: pre-coated white steel. 6 core through wiring, including feed cable. Suspension wires included. Ceiling rose to be ordered separately. Complete with 4000K LED