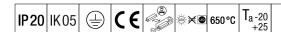

## IQ Wave SP

A lightweight, Suspended, LED luminaire with MV Tech optic. Electronic, fixed output control gear. Class I electrical, IP20, IK05. Body, diffuser, frame and endcaps: polycarbonate finished in white (close to RAL9016). Gear tray: pre-coated white steel. 6 core through wiring, including feed cable. Suspension wires included. Ceiling rose to be ordered separately. Complete with 4000K LED