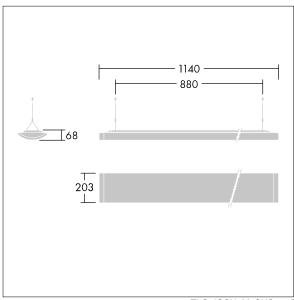

Dimensions: 1140 x 210 x 70 mm Luminaire input power: 22 W Luminaire luminous flux: 2600 lm Luminaire efficacy: 118 lm/W

weight: 5.2 kg

TLG\_IQSU\_M\_SUS.wmf

This product contains a light source of energy efficiency class C.