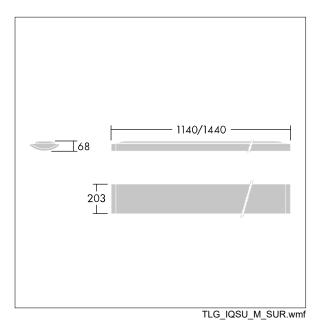

Dimensions: 1140 x 210 x 70 mm Luminaire input power: 22 W Luminaire luminous flux: 2600 lm Luminaire efficacy: 118 lm/W

weight: 4.3 kg

This product contains a light source of energy efficiency class C.