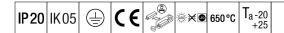

## IQ Wave SP

A lightweight, Suspended, LED luminaire with MV Tech optic. Electronic, DALI dimmable control gear. Class I electrical, IP20, IK05. Body, diffuser, frame and endcaps: polycarbonate finished in white (close to RAL9016). Gear tray: pre-coated white steel. 6 core through wiring, including feed cable. Suspension wires included. Ceiling rose to be ordered separately. Complete with 4000K LED