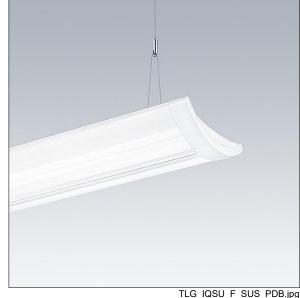

## IQ Wave SP

A lightweight, Suspended, LED luminaire with MV Tech optic. Electronic, DALI dimmable control gear. Class I electrical, IP20, IK05. Body, diffuser, frame and endcaps: polycarbonate finished in white (close to RAL9016). Gear tray: pre-coated white steel. 6 core through wiring, including feed cable. Suspension wires included. Ceiling rose to be ordered separately. Complete with 4000K LED

Dimensions: 1140 x 210 x 70 mm Luminaire input power: 40 W Luminaire luminous flux: 4250 lm Luminaire efficacy: 106 lm/W

weight: 4.7 kg

TLG\_IQSU\_M\_SUS.wmf

This product contains a light source of energy efficiency class C.