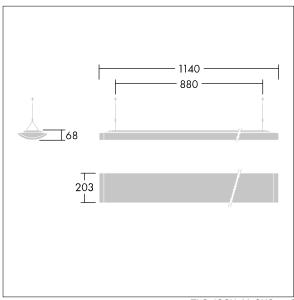

Dimensions: 1140 x 210 x 70 mm Luminaire input power: 40 W Luminaire luminous flux: 4250 lm Luminaire efficacy: 106 lm/W

weight: 4.7 kg

TLG\_IQSU\_M\_SUS.wmf

This product contains a light source of energy efficiency class C.