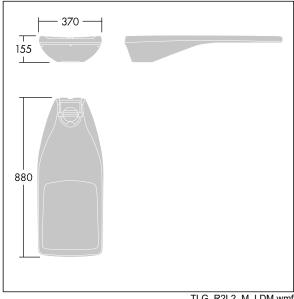

Dimensions: 880 x 370 x 155 mm Luminaire input power: 138.8 W Luminaire luminous flux: 23204 lm Luminaire efficacy: 167 lm/W

Weight: 13.64 kg Scx: 0.06 m<sup>2</sup>

TLG R2L2 F MPDB.jpg

TLG\_R2L2\_M\_LDM.wmf