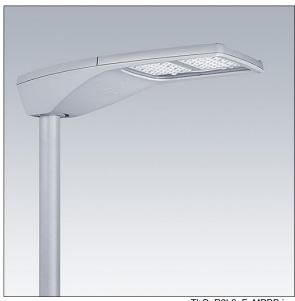

## R2L2

A medium size LED road lighting lantern with 96 LEDs driven at 500mA with Narrow Road optic. LED driver Programmable. Class I electrical, IP66, IK08. Housing: diecast aluminium, powder coated textured light grey. Enclosure: tempered flat glass. Screws: stainless steel, Ecolubric® treated. Post top (Ø60/76mm, tilted 0°/5°/10°) or lateral (Ø34/42/49/60mm, tilted 0°/-5°/-10°/-15°) mounting. Equipped with 50% power reduction circuit, effective 3 hours before and 5 hours after a calculated midnight. It can be deactivated at installation with an easily accessible internal switch. Complete with 4000K LED.

Dimensions: 880 x 370 x 155 mm Luminaire input power: 138.8 W Luminaire luminous flux: 23204 lm Luminaire efficacy: 167 lm/W

Weight: 13.64 kg Scx: 0.06 m<sup>2</sup>

TLG R2L2 F MPDB.jpg

TLG\_R2L2\_M\_LDM.wmf