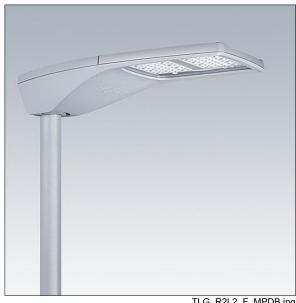

## R2L2

A medium size LED road lighting lantern with 96 LEDs driven at 350mA with Narrow Road optic. LED driver Programmable. Class I electrical, IP66, IK08. Housing: diecast aluminium, powder coated textured light grey. Enclosure: tempered flat glass. Screws: stainless steel, Ecolubric® treated. Post top (Ø60/76mm, tilted 0°/5°/10°) or lateral (Ø34/42/49/60mm, tilted 0°/-5°/-10°/-15°) mounting. Equipped with 50% power reduction circuit, effective 3 hours before and 5 hours after a calculated midnight. It can be deactivated at installation with an easily accessible internal switch. Complete with 4000K LED.

Dimensions: 880 x 370 x 155 mm Luminaire input power: 96.8 W Luminaire luminous flux: 16925 lm Luminaire efficacy: 175 lm/W

Weight: 13.64 kg Scx: 0.06 m<sup>2</sup>

TLG R2L2 F MPDB.jpg

TLG\_R2L2\_M\_LDM.wmf