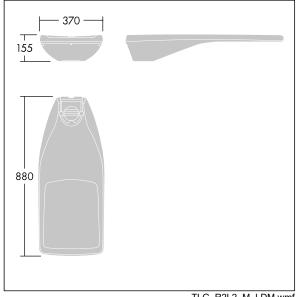

Dimensions: 880 x 370 x 155 mm Luminaire input power: 96.8 W Luminaire luminous flux: 16925 lm Luminaire efficacy: 175 lm/W

Weight: 13.64 kg Scx: 0.06 m<sup>2</sup>

TLG R2L2 F MPDB.jpg

TLG\_R2L2\_M\_LDM.wmf