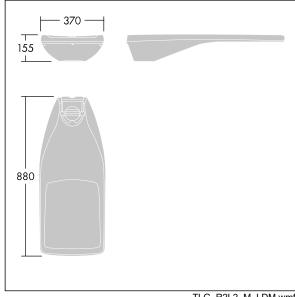

Dimensions: 880 x 370 x 155 mm Luminaire input power: 126 W Luminaire luminous flux: 19500 lm Luminaire efficacy: 155 lm/W

Weight: 13.4 kg Scx: 0.06 m<sup>2</sup>

TLG R2L2 F MPDB.jpg

TLG\_R2L2\_M\_LDM.wmf