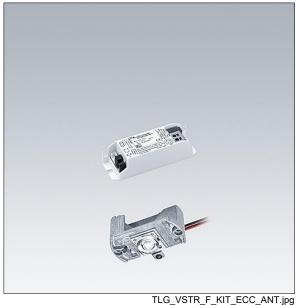

## Voyager Star

High performance, LED emergency lighting kit for incorporation into a suitable housing (not supplied), with open area optic.. Lens: polycarbonate. Optimum thermal management via heat sink. Complete with LEDs..