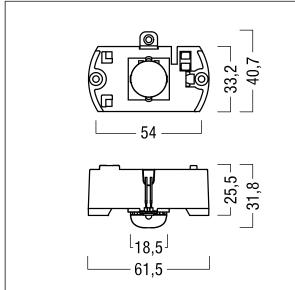

## Voyager Star

High performance, LED emergency lighting kit for incorporation into a suitable housing (not supplied), with open area optic.. Lens: polycarbonate. Optimum thermal management via heat sink. Complete with LEDs..

Luminaire input power: 3 W

Weight: 0.5 kg

ZS\_ONL\_M\_RESC\_ant-pan\_optik.wmf

All values marked with an \* are rated values. Thorn uses tried and tested components from leading suppliers, however there may be isolated instances of technology-related failures of individual LEDs during the rated product lifetime. International standards set the tolerance in initial flux and connected load at ±10%. Unless stated otherwise, the values apply to an ambient temperature of 25°C.