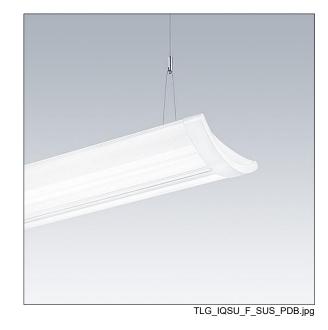

## IQ Wave SP

A lightweight, Suspended, LED luminaire with MV Tech optic. Electronic, DALI dimmable control gear. Class I electrical, IP20, IK05. Body, diffuser, frame and endcaps: polycarbonate finished in white (close to RAL9016). Gear tray: pre-coated white steel. 6 core through wiring, including feed cable. Suspension wires included. Ceiling rose to be ordered separately. Complete with 4000K LED

Dimensions: 1140 x 210 x 70 mm Luminaire input power: 22 W Luminaire luminous flux: 2600 lm Luminaire efficacy: 118 lm/W

weight: 5.2 kg

TLG\_IQSU\_M\_SUS.wmf

This product contains a light source of energy efficiency class C.