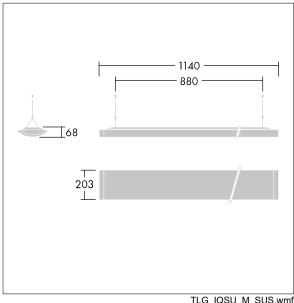

Dimensions: 1140 x 210 x 70 mm Luminaire input power: 22 W Luminaire luminous flux: 2600 lm Luminaire efficacy: 118 lm/W

weight: 5.2 kg

TLG\_IQSU\_M\_SUS.wmf

This product contains a light source of energy efficiency class C.