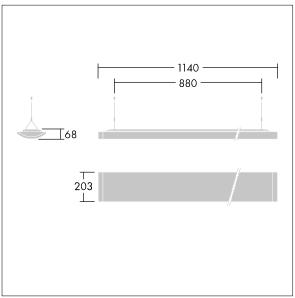

Radio definition: basicDIM Wireless - Bluetooth® 4.x, Radio frequency: 2.4...2.483 GHz, Radio power: +4 dBm.

Dimensions: 1140 x 210 x 70 mm Luminaire input power: 42 W Luminaire luminous flux: 4900 lm Luminaire efficacy: 117 lm/W