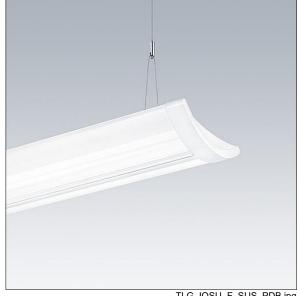

## IQ Wave SP

A lightweight, Suspended, LED luminaire with MV Tech optic. Electronic, dimmable control gear, Wireless controlled via App with Bluetooth® 4.x - basicDIM Wireless. Class I electrical, IP20, IK05. Body, diffuser, frame and endcaps: polycarbonate finished in white (close to RAL9016). Gear tray: pre-coated white steel. Fitted with 3 core cable of 2.5m length. Complete with 4000K LED

weight: 4.5 kg

TLG IQSU F SUS PDB.jpg

TLG\_IQSU\_M\_SUS.wmf

This product contains a light source of energy efficiency class D.

All values marked with an \* are rated values. Thorn uses tried and tested components from leading suppliers, however there may be isolated instances of technology-related failures of individual LEDs during the rated product lifetime. International standards set the tolerance in initial flux and connected load at ±10%. Unless stated otherwise, the values apply to an ambient temperature of 25°C.