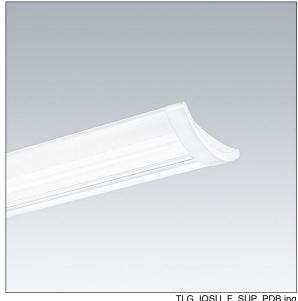

weight: 5.1 kg

TLG IQSU F SUP PDB.jpg

TLG\_IQSU\_M\_SUR.wmf

This product contains a light source of energy efficiency class D.

All values marked with an \* are rated values. Thorn uses tried and tested components from leading suppliers, however there may be isolated instances of technology-related failures of individual LEDs during the rated product lifetime. International standards set the tolerance in initial flux and connected load at ±10%. Unless stated otherwise, the values apply to an ambient temperature of 25°C.