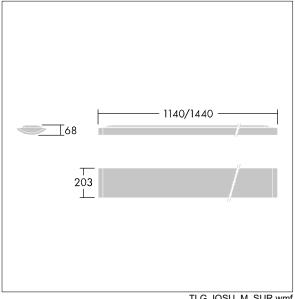

Radio definition: basicDIM Wireless - Bluetooth® 4.x, Radio frequency: 2.4...2.483 GHz, Radio power: +4 dBm.

Dimensions: 1440 x 210 x 70 mm Luminaire input power: 42 W Luminaire luminous flux: 4900 lm Luminaire efficacy: 117 lm/W

weight: 5.1 kg

TLG IQSU F SUP PDB.jpg

TLG\_IQSU\_M\_SUR.wmf

This product contains a light source of energy efficiency class D.

All values marked with an \* are rated values. Thorn uses tried and tested components from leading suppliers, however there may be isolated instances of technology-related failures of individual LEDs during the rated product lifetime. International standards set the tolerance in initial flux and connected load at ±10%. Unless stated otherwise, the values apply to an ambient temperature of 25°C.