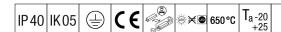

## IQ Wave SP

A lightweight, Surface mounted, LED luminaire with MV Tech optic. Electronic, dimmable control gear, Wireless controlled via App with Bluetooth® 4.x - basicDIM Wireless. Class I electrical, IP40, IK05. Body, diffuser, frame and endcaps: polycarbonate finished in white (close to RAL9016). Gear tray: pre-coated white steel. Complete with 4000K LED