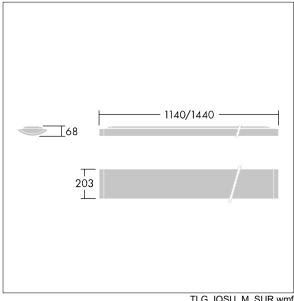

Radio definition: basicDIM Wireless - Bluetooth® 4.x, Radio frequency: 2.4...2.483 GHz, Radio power: +4 dBm.

Dimensions: 1440 x 210 x 70 mm Luminaire input power: 42 W Luminaire luminous flux: 4900 lm Luminaire efficacy: 117 lm/W

weight: 5.1 kg

TLG\_IQSU\_M\_SUR.wmf

This product contains a light source of energy efficiency class D.

All values marked with an \* are rated values. Thorn uses tried and tested components from leading suppliers, however there may be isolated instances of technology-related failures of individual LEDs during the rated product lifetime. International standards set the tolerance in initial flux and connected load at ±10%. Unless stated otherwise, the values apply to an ambient temperature of 25°C.