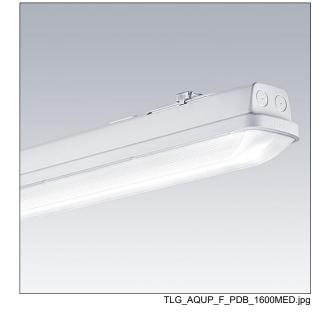

## Aquaforce Pro

An IP66, dust and moisture resistant LED luminaire. Electronic, Integral presence detector for on/off control. With medium beam distribution. Class I electrical. Canopy: light grey polycarbonate. Diffuser: high transmission opal polycarbonate with refraction prisms. Patented snap-on mechanism EasyClick for clipless mounting of diffuser. For surface or suspended mounting. Quick-fix brackets supplied for surface mounting. Suitable for ceiling or wall (both vertically and horizontally). Approved for indoor use or in canopied outdoor areas (see installation instructions). Mounting kits for conduit, chain suspension and catenary suspension are available as accessories. Suitable for through wiring with H05VV or NYM cable (rated 10A). Integral presence detector for on/off control. ambient temperature: -20°C to +35°C. Complete with 4000K LED..