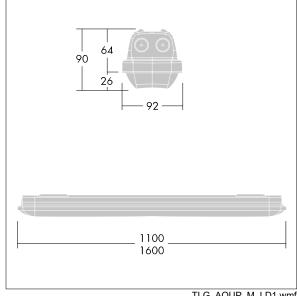

Note: please contact your consultant if you are planning to use the luminaire in environments with chemical pollutants, high or condensing humidity and major variations in temperature.

Dimensions: 1600 x 92 x 90 mm Luminaire input power: 45.1 W Luminaire luminous flux: 6610 lm Luminaire efficacy: 147 lm/W