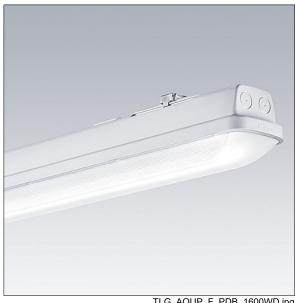

## Aquaforce Pro

An IP66, dust and moisture resistant LED luminaire. DALI/DSI dimmable Luminaire with motion sensor and CorridorFUNCTION. With wide beam distribution. Class I electrical. Canopy: light grey polycarbonate. Diffuser: high transmission opal polycarbonate with refraction prisms. Patented snap-on mechanism EasyClick for clipless mounting of diffuser. For surface or suspended mounting. Quick-fix brackets supplied for surface mounting. Suitable for ceiling or wall (both vertically and horizontally). Approved for indoor use or in canopied outdoor areas (see installation instructions). Mounting kits for conduit, chain suspension and catenary suspension are available as accessories. Integral presence detector for dimming control (corridor function). ambient temperature: -20°C to +45°C. Complete with 4000K LED..

Weight: 2.14 kg

TLG AQUP F PDB 1600WD.jpg