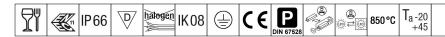

## Aquaforce Pro

An IP66, dust and moisture resistant LED luminaire. DALI/DSI dimmable Luminaire with motion sensor and CorridorFUNCTION. With wide beam distribution. Class I electrical. Canopy: light grey polycarbonate. Diffuser: high transmission opal polycarbonate with refraction prisms. Patented snap-on mechanism EasyClick for clipless mounting of diffuser. For surface or suspended mounting. Quick-fix brackets supplied for surface mounting. Suitable for ceiling or wall (both vertically and horizontally). Approved for indoor use or in canopied outdoor areas (see installation instructions). Mounting kits for conduit, chain suspension and catenary suspension are available as accessories. Integral presence detector for dimming control (corridor function). ambient temperature: -20°C to +45°C. Complete with 4000K LED..

Note: please contact your consultant if you are planning to use the luminaire in environments with chemical pollutants, high or condensing humidity and major variations in temperature.

Dimensions: 1600 x 92 x 90 mm Luminaire input power: 30.1 W Luminaire luminous flux: 4350 lm Luminaire efficacy: 145 lm/W