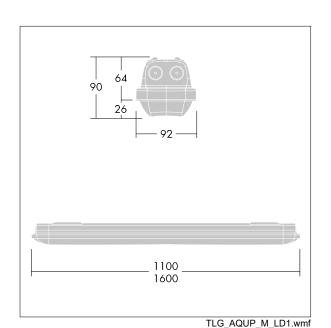

Note: please contact your consultant if you are planning to use the luminaire in environments with chemical pollutants, high or condensing humidity and major variations in temperature.

Dimensions: 1600 x 92 x 90 mm Luminaire input power: 30.1 W Luminaire luminous flux: 4350 lm Luminaire efficacy: 145 lm/W

Weight: 2.14 kg

TLG AQUP F PDB 1600WD.jpg