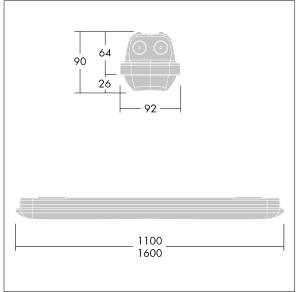

Note: please contact your consultant if you are planning to use the luminaire in environments with chemical pollutants, high or condensing humidity and major variations in temperature.

Dimensions: 1600 x 92 x 90 mm Luminaire input power: 32 W Luminaire luminous flux: 4350 lm Luminaire efficacy: 136 lm/W