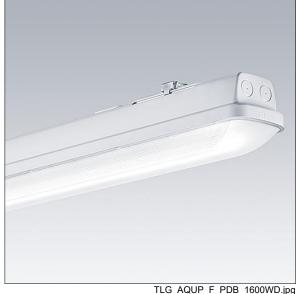

## Aquaforce Pro

An IP66, dust and moisture resistant LED luminaire. Electronic, fixed output control gear Self contained luminaire, manual test (3 hours). With wide beam distribution. Class I electrical. Canopy: light grey polycarbonate. Diffuser: high transmission opal polycarbonate with refraction prisms. Patented snap-on mechanism EasyClick for clipless mounting of diffuser. For surface or suspended mounting. Quick-fix brackets supplied for surface mounting. Suitable for ceiling or wall (both vertically and horizontally). Approved for indoor use or in canopied outdoor areas (see installation instructions). Mounting kits for conduit, chain suspension and catenary suspension are available as accessories. ambient temperature: 0°C to +25°C. Complete with 4000K LED..

Note: please contact your consultant if you are planning to use the luminaire in environments with chemical pollutants, high or condensing humidity and major variations in temperature.

Dimensions: 1600 x 92 x 90 mm Luminaire input power: 32 W Luminaire luminous flux: 4350 lm Luminaire efficacy: 136 lm/W