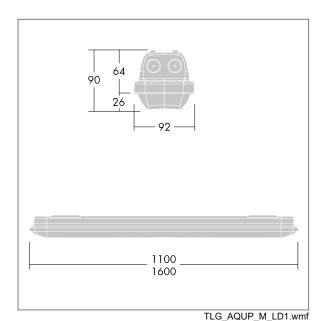

## Aquaforce Pro

An IP66, dust and moisture resistant LED luminaire. DALI/DSI dimmable DALI dimmable. With medium beam distribution. Class I electrical. Canopy: light grey polycarbonate. Diffuser: high transmission opal polycarbonate with refraction prisms. Patented snap-on mechanism EasyClick for clipless mounting of diffuser. For surface or suspended mounting. Quick-fix brackets supplied for surface mounting. Suitable for ceiling or wall (both vertically and horizontally). Approved for indoor use or in canopied outdoor areas (see installation instructions). Mounting kits for conduit, chain suspension and catenary suspension are available as accessories. Suitable for through wiring with H05VV or NYM cable (rated 10A). ambient temperature: -20°C to +30°C. Complete with 4000K LED..

Note: please contact your consultant if you are planning to use the luminaire in environments with chemical pollutants, high or condensing humidity and major variations in temperature.

Dimensions: 1600 x 92 x 90 mm Luminaire input power: 55.5 W Luminaire luminous flux: 7960 lm Luminaire efficacy: 143 lm/W