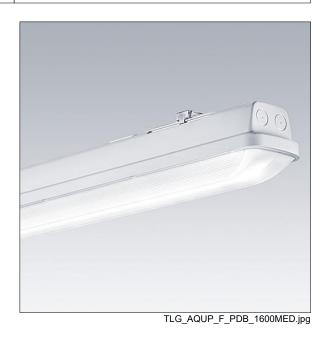

## Aquaforce Pro

An IP66, dust and moisture resistant LED luminaire. DALI/DSI dimmable DALI dimmable. With medium beam distribution. Class I electrical. Canopy: light grey polycarbonate. Diffuser: high transmission opal polycarbonate with refraction prisms. Patented snap-on mechanism EasyClick for clipless mounting of diffuser. For surface or suspended mounting. Quick-fix brackets supplied for surface mounting. Suitable for ceiling or wall (both vertically and horizontally). Approved for indoor use or in canopied outdoor areas (see installation instructions). Mounting kits for conduit, chain suspension and catenary suspension are available as accessories. Suitable for through wiring with H05VV or NYM cable (rated 10A). ambient temperature: -20°C to +30°C. Complete with 4000K LED..