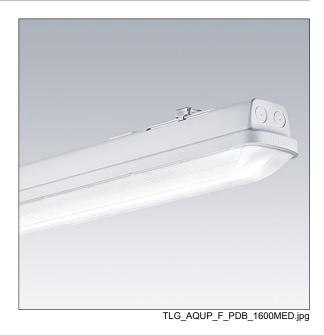

## Aquaforce Pro

An IP66, dust and moisture resistant LED luminaire. DALI/DSI dimmable DALI dimmable. With medium beam distribution. Class I electrical. Canopy: light grey polycarbonate. Diffuser: high transmission opal polycarbonate with refraction prisms. Patented snap-on mechanism EasyClick for clipless mounting of diffuser. For surface or suspended mounting. Quick-fix brackets supplied for surface mounting. Suitable for ceiling or wall (both vertically and horizontally). Approved for indoor use or in canopied outdoor areas (see installation instructions). Mounting kits for conduit, chain suspension and catenary suspension are available as accessories. Suitable for through wiring with H05VV or NYM cable (rated 10A). ambient temperature: -20°C to +30°C. Complete with 4000K LED..