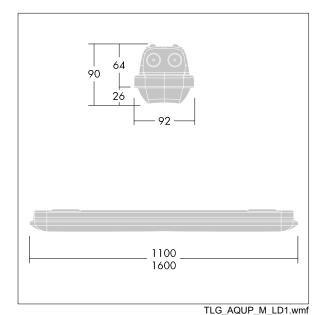

Note: please contact your consultant if you are planning to use the luminaire in environments with chemical pollutants, high or condensing humidity and major variations in temperature.

Dimensions: 1600 x 92 x 90 mm Luminaire input power: 55.5 W Luminaire luminous flux: 7960 lm Luminaire efficacy: 143 lm/W