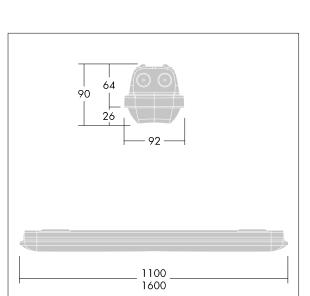

Note: please contact your consultant if you are planning to use the luminaire in environments with chemical pollutants, high or condensing humidity and major variations in temperature.

Dimensions: 1600 x 92 x 90 mm Luminaire input power: 44.4 W Luminaire luminous flux: 6610 lm Luminaire efficacy: 149 lm/W