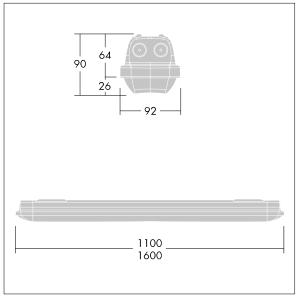

Note: please contact your consultant if you are planning to use the luminaire in environments with chemical pollutants, high or condensing humidity and major variations in temperature.

Dimensions: 1600 x 92 x 90 mm Luminaire input power: 44.4 W Luminaire luminous flux: 6610 lm Luminaire efficacy: 149 lm/W