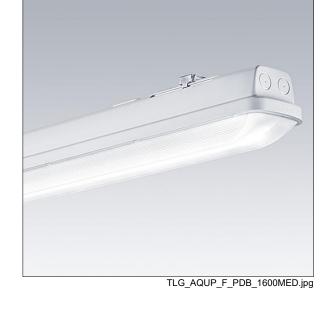

## Aquaforce Pro

An IP66, dust and moisture resistant LED luminaire. DALI/DSI dimmable DALI dimmable. With medium beam distribution. Class I electrical. Canopy: light grey polycarbonate. Diffuser: high transmission opal polycarbonate with refraction prisms. Patented snap-on mechanism EasyClick for clipless mounting of diffuser. For surface or suspended mounting. Quick-fix brackets supplied for surface mounting. Suitable for ceiling or wall (both vertically and horizontally). Approved for indoor use or in canopied outdoor areas (see installation instructions). Mounting kits for conduit, chain suspension and catenary suspension are available as accessories. Suitable for through wiring with H05VV or NYM cable (rated 10A). ambient temperature: -20°C to +35°C. Complete with 4000K LED..

Note: please contact your consultant if you are planning to use the luminaire in environments with chemical pollutants, high or condensing humidity and major variations in temperature.

Dimensions: 1600 x 92 x 90 mm Luminaire input power: 44.4 W Luminaire luminous flux: 6610 lm Luminaire efficacy: 149 lm/W

Weight: 2.1 kg

TLG\_AQUP\_M\_LD1.wmf